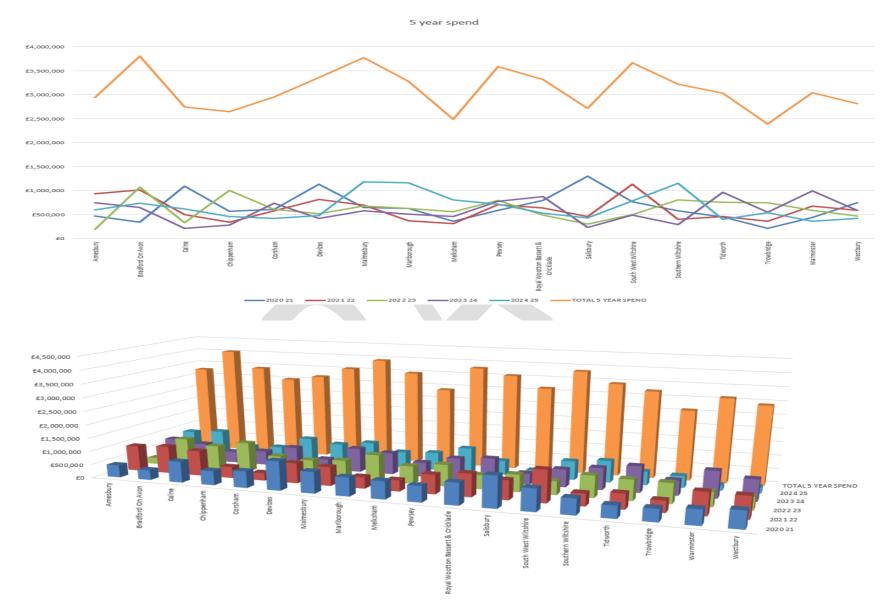

#### All surveyed network combined

A 5 year average is used to monitor the condition of the network due to the surveying regime of undertaking a 50% network length

The 5 year allocation of funds to carry out major maintenance in Amesbury has decreased from £3,279,504 to £3,259,486 a decrease of £20,018. (Budgets dependant)

The budget has been allocated in accordance with the need for maintenance in each area board, spend will vary in each board area where substantial interventions are required.

#### Spend profile

|                              | Amesbury   | Bradford On<br>Avon | Calne      | Chippenham | Corsham    | Devizes    | Malmesbury | Marlborough | Melksham   | Pewsey     |
|------------------------------|------------|---------------------|------------|------------|------------|------------|------------|-------------|------------|------------|
| 2019/20                      | £939,854   | £372,664            | £756,486   | £402,841   | £369,374   | £427,307   | £1,021,460 | £710,000    | £1,121,644 | £179,614   |
| 2020/21                      | £508,377   | £366,694            | £780,375   | £530,364   | £611,695   | £1,077,232 | £787,711   | £682,463    | £652,534   | £586,663   |
| 2021/22                      | £947,838   | £1,011,484          | £927,742   | £416,711   | £279,406   | £744,127   | £696,000   | £425,022    | £407,395   | £709,027   |
| 2022/23                      | £239,172   | £1,070,833          | £883,492   | £1,085,976 | £660,000   | £600,000   | £680,000   | £979,663    | £653,138   | £800,000   |
| 2023/24                      | £764,099   | £650,000            | £419,642   | £525,849   | £755,000   | £390,054   | £886,627   | £803,251    | £530,651   | £780,000   |
| 2024 25 adjusted for profile | £800,000   | £886,600            | £350,000   | £405,800   | £826,200   | £690,200   | £829,700   | £549,000    | £608,300   | £867,500   |
| total 2019 - 2024            | £3,279,504 | £3,443,675          | £2,890,000 | £2,598,113 | £2,911,475 | £3,312,116 | £3,622,882 | £2,835,618  | £2,806,272 | £3,054,977 |
| total 2020 - 2025            | £3,209,486 | £3,985,611          | £3,361,251 | £2,964,700 | £3,132,301 | £3,501,613 | £3,880,038 | £3,439,399  | £2,852,018 | £3,743,190 |

|                              | Royal Wootton<br>Bassett &<br>Cricklade | Salisbury  | South West<br>Wiltshire | Southern<br>Wiltshire | Tidworth   | Trowbridge | Warminster | Westbury   | total       |
|------------------------------|-----------------------------------------|------------|-------------------------|-----------------------|------------|------------|------------|------------|-------------|
| 2019/20                      | £865,485                                | £438,642   | £759,052                | £888,085              | £107,343   | £230,865   | £166,518   | £430,377   | £10,187,611 |
| 2020/21                      | £802,934                                | £1,147,042 | £811,107                | £580,890              | £450,000   | £453,600   | £552,087   | £624,367   | £12,456,135 |
| 2021/22                      | £847,614                                | £713,425   | £1,177,228              | £452,967              | £557,280   | £423,587   | £826,816   | £801,916   | £12,365,585 |
| 2022/23                      | £518,635                                | £635,500   | £500,168                | £800,424              | £758,019   | £741,906   | £542,713   | £471,546   | £12,520,684 |
| 2023/24                      | £870,432                                | £400,000   | £650,000                | £800,000              | £965,347   | £544,000   | £990,772   | £790,000   | £12,515,724 |
| 2024 25 adjusted for profile | £475,900                                | £200,000   | £650,000                | £753,500              | £451,400   | £384,500   | £150,000   | £180,700   | £10,059,300 |
| total 2019 - 2024            | £3,658,246                              | £2,728,083 | £3,640,875              | £2,955,528            | £2,736,267 | £2,082,655 | £2,855,658 | £2,827,313 | £54,239,257 |
| total 2020 - 2025            | £3,515,515                              | £3,095,967 | £3,788,503              | £3,387,781            | £3,182,046 | £2,547,593 | £3,062,388 | £2,868,529 | £59,417,428 |

The current spend profile has been as closely matched to the needs graph some area boards such as Trowbridge have not had their full year 5 commitment, the spend profile and schemes will be reviewed annually. As we move closer to the works and develop the programme there may be a shift of funds between 2023/24 23/22and 2021/22