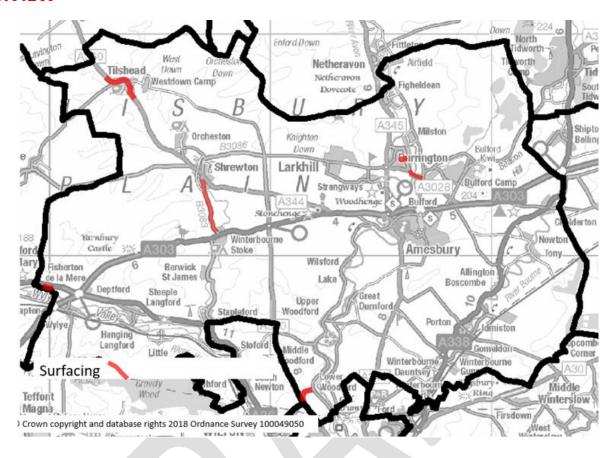

#### **CURRENT CONDITION BY AREA BOARD**

#### TOTAL % OF THE ADOPTED NETWORK REQUIRING MAINTENANCE

Blue = 2018/2019 5 year average requiring treatment

Red = 2019/2020 5 year average requiring treatment

Yellow= Full network Unclassified network (one years coverage)

#### All surveyed network combined

A 5 year average is used to monitor the condition of the network due to the surveying regime of undertaking a 50% network length

The 5 year allocation of funds to carry out major maintenance in Amesbury has decreased from £3,279,504 to £3,259,486 a decrease of £20,018. (Budgets dependant)