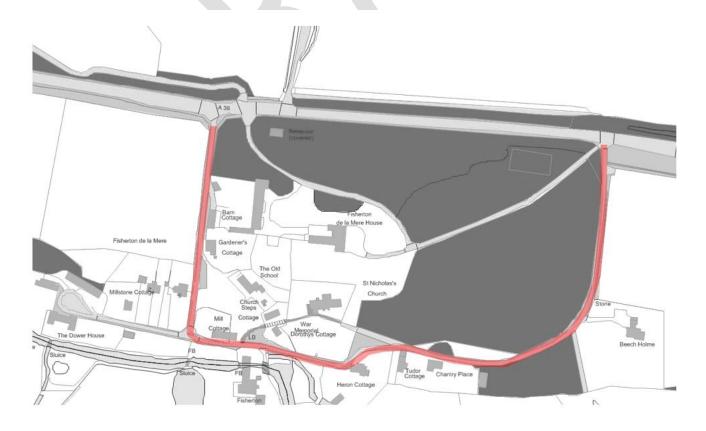

## U0380 FISHERTON DE LA MERE FROM A36 SOUTH TO A36

Length 670m, Surfacing (Binder and Surface course)