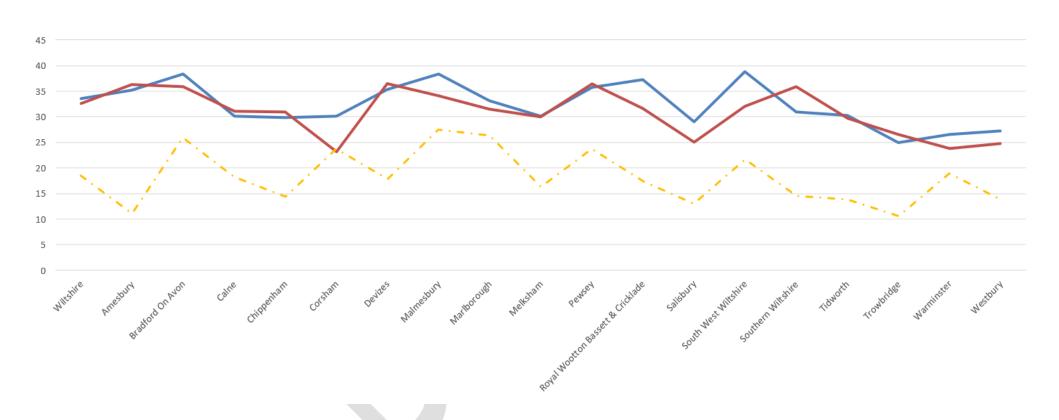

#### **CURRENT CONDITION BY AREA BOARD**

#### TOTAL % OF THE ADOPTED NETWORK REQUIRING MAINTENANCE

Blue = 2018/2019 5 year average requiring treatment

Red = 2019/2020 5 year average requiring treatment

Yellow= Full network Unclassified network (one years coverage)

#### All surveyed network combined

A 5 year average is used to monitor the condition of the network due to the surveying regime of undertaking a 50% network length

The 5 year allocation of funds to carry out major maintenance in Amesbury has decreased from £3,279,504 to £3,259,486 a decrease of £20,018. (Budgets dependant)