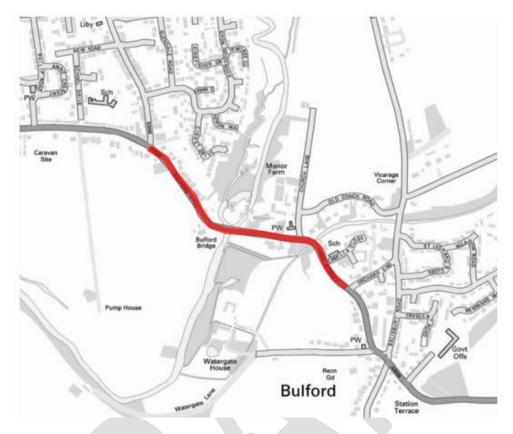

# BULFORD HILL/ HIGH STREET, BULFORD FROM NEW JOINT AT NEW Rbt ORCHARD END TO B3085 RANGERS RBT

### Length 660m, Surfacing