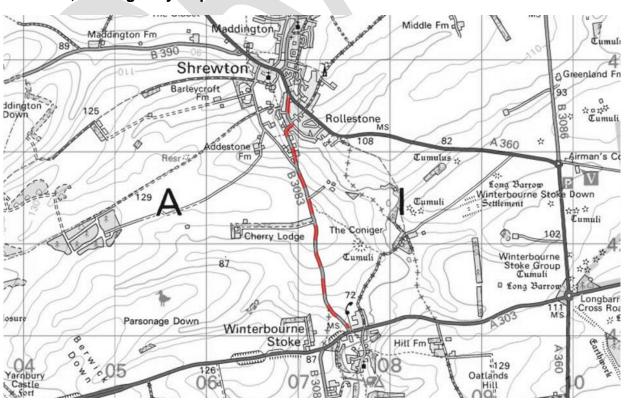

### **B3083 FROM SHREWTON TO WINTERBOURNE STOKE**

#### Length 1200m, Carriageway Repairs