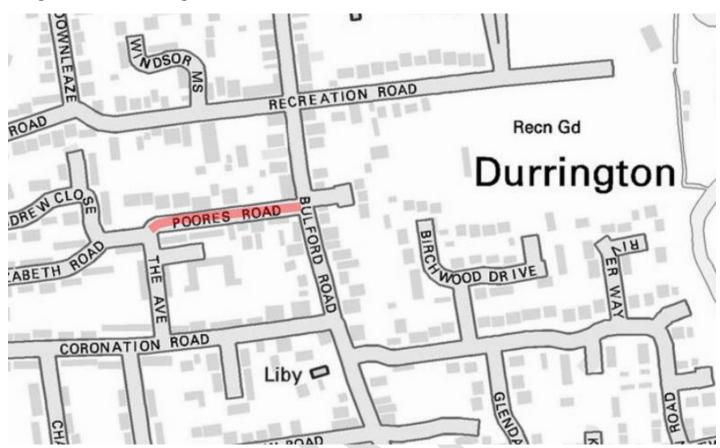

## A360 TILSHEAD FROM 30 SPEED LIMIT TO 30 SPEED LIMIT

Length 1010m, Surfacing (Hot Rolled Asphalt)

UC POORES ROAD FROM BULFORD ROAD TO THE AVENUE

## Length 160m, Surfacing