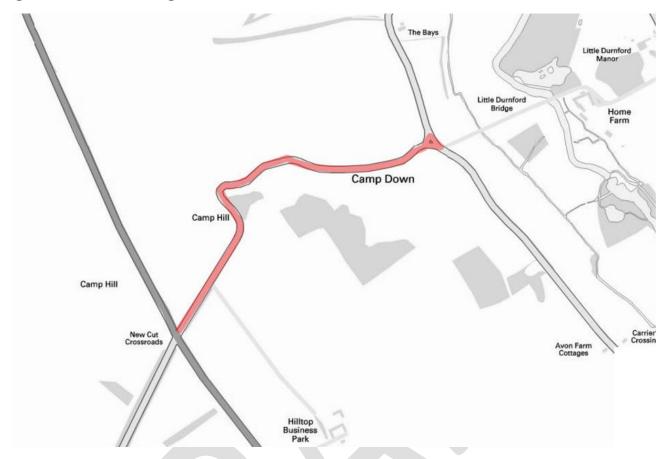

#### C57 CAMP HILL FROM A360 NEW CUT XRDS TO CAMP DOWN WOODFORD

## Length 1010m, Surfacing