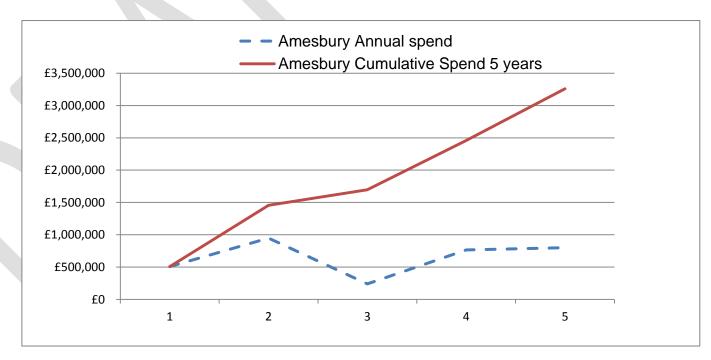

|         | Amesbury<br>Annual spend | Amesbury<br>Cumulative Spend<br>5 years |
|---------|--------------------------|-----------------------------------------|
| 2020/21 | £508,377                 | £508,377                                |
| 2021/22 | £947,838                 | £1,456,215                              |
| 2022/23 | £239,172                 | £1,695,387                              |
| 2023/24 | £764,099                 | £2,459,486                              |
| 2024/25 | £800,000                 | £3,259,486                              |
| total   | £3,259,486               |                                         |