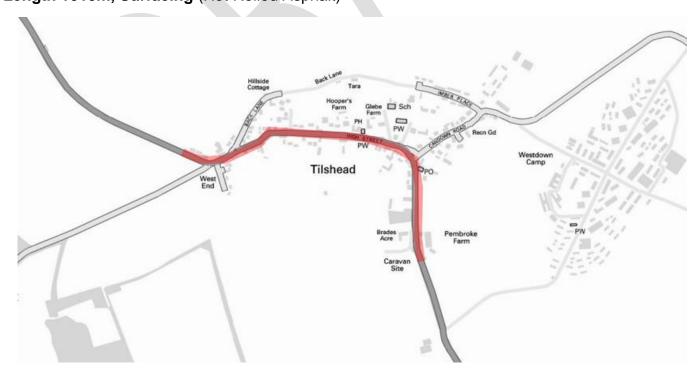

## A360 TILSHEAD FROM 30 SPEED LIMIT TO 30 SPEED LIMIT

Length 1010m, Surfacing (Hot Rolled Asphalt)

UC POORES ROAD FROM BULFORD ROAD TO THE AVENUE